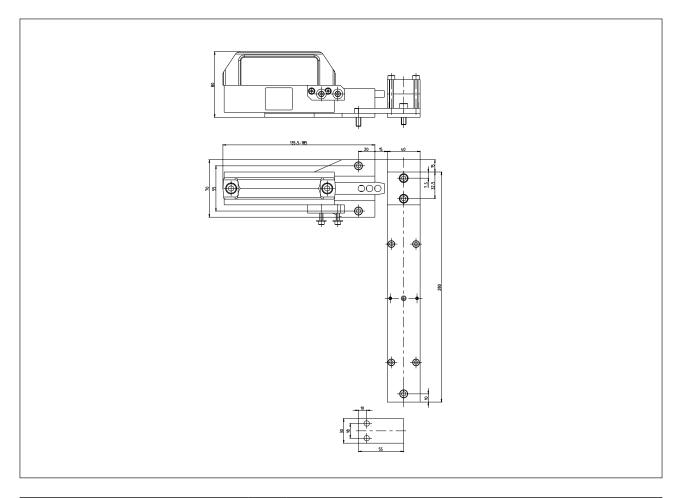

## **Bolt for safety equipment**

Series BF

Description **BF5-SLC** Article number **6051201012** 

| Mechanical data               |                               |
|-------------------------------|-------------------------------|
| Base plate / carrier sections | Aluminium                     |
| U-handle                      | PA, black                     |
| Bolt                          | Steel                         |
| Mechanical life               | 1 x 10 <sup>6</sup> Zyklen    |
| Assembly                      | Door: 2 x M6<br>Frame: 3 x M6 |
| Weight                        | ≈ 0,90 kg                     |
| Installation position         | Attached right / left         |

## **Technical Data**